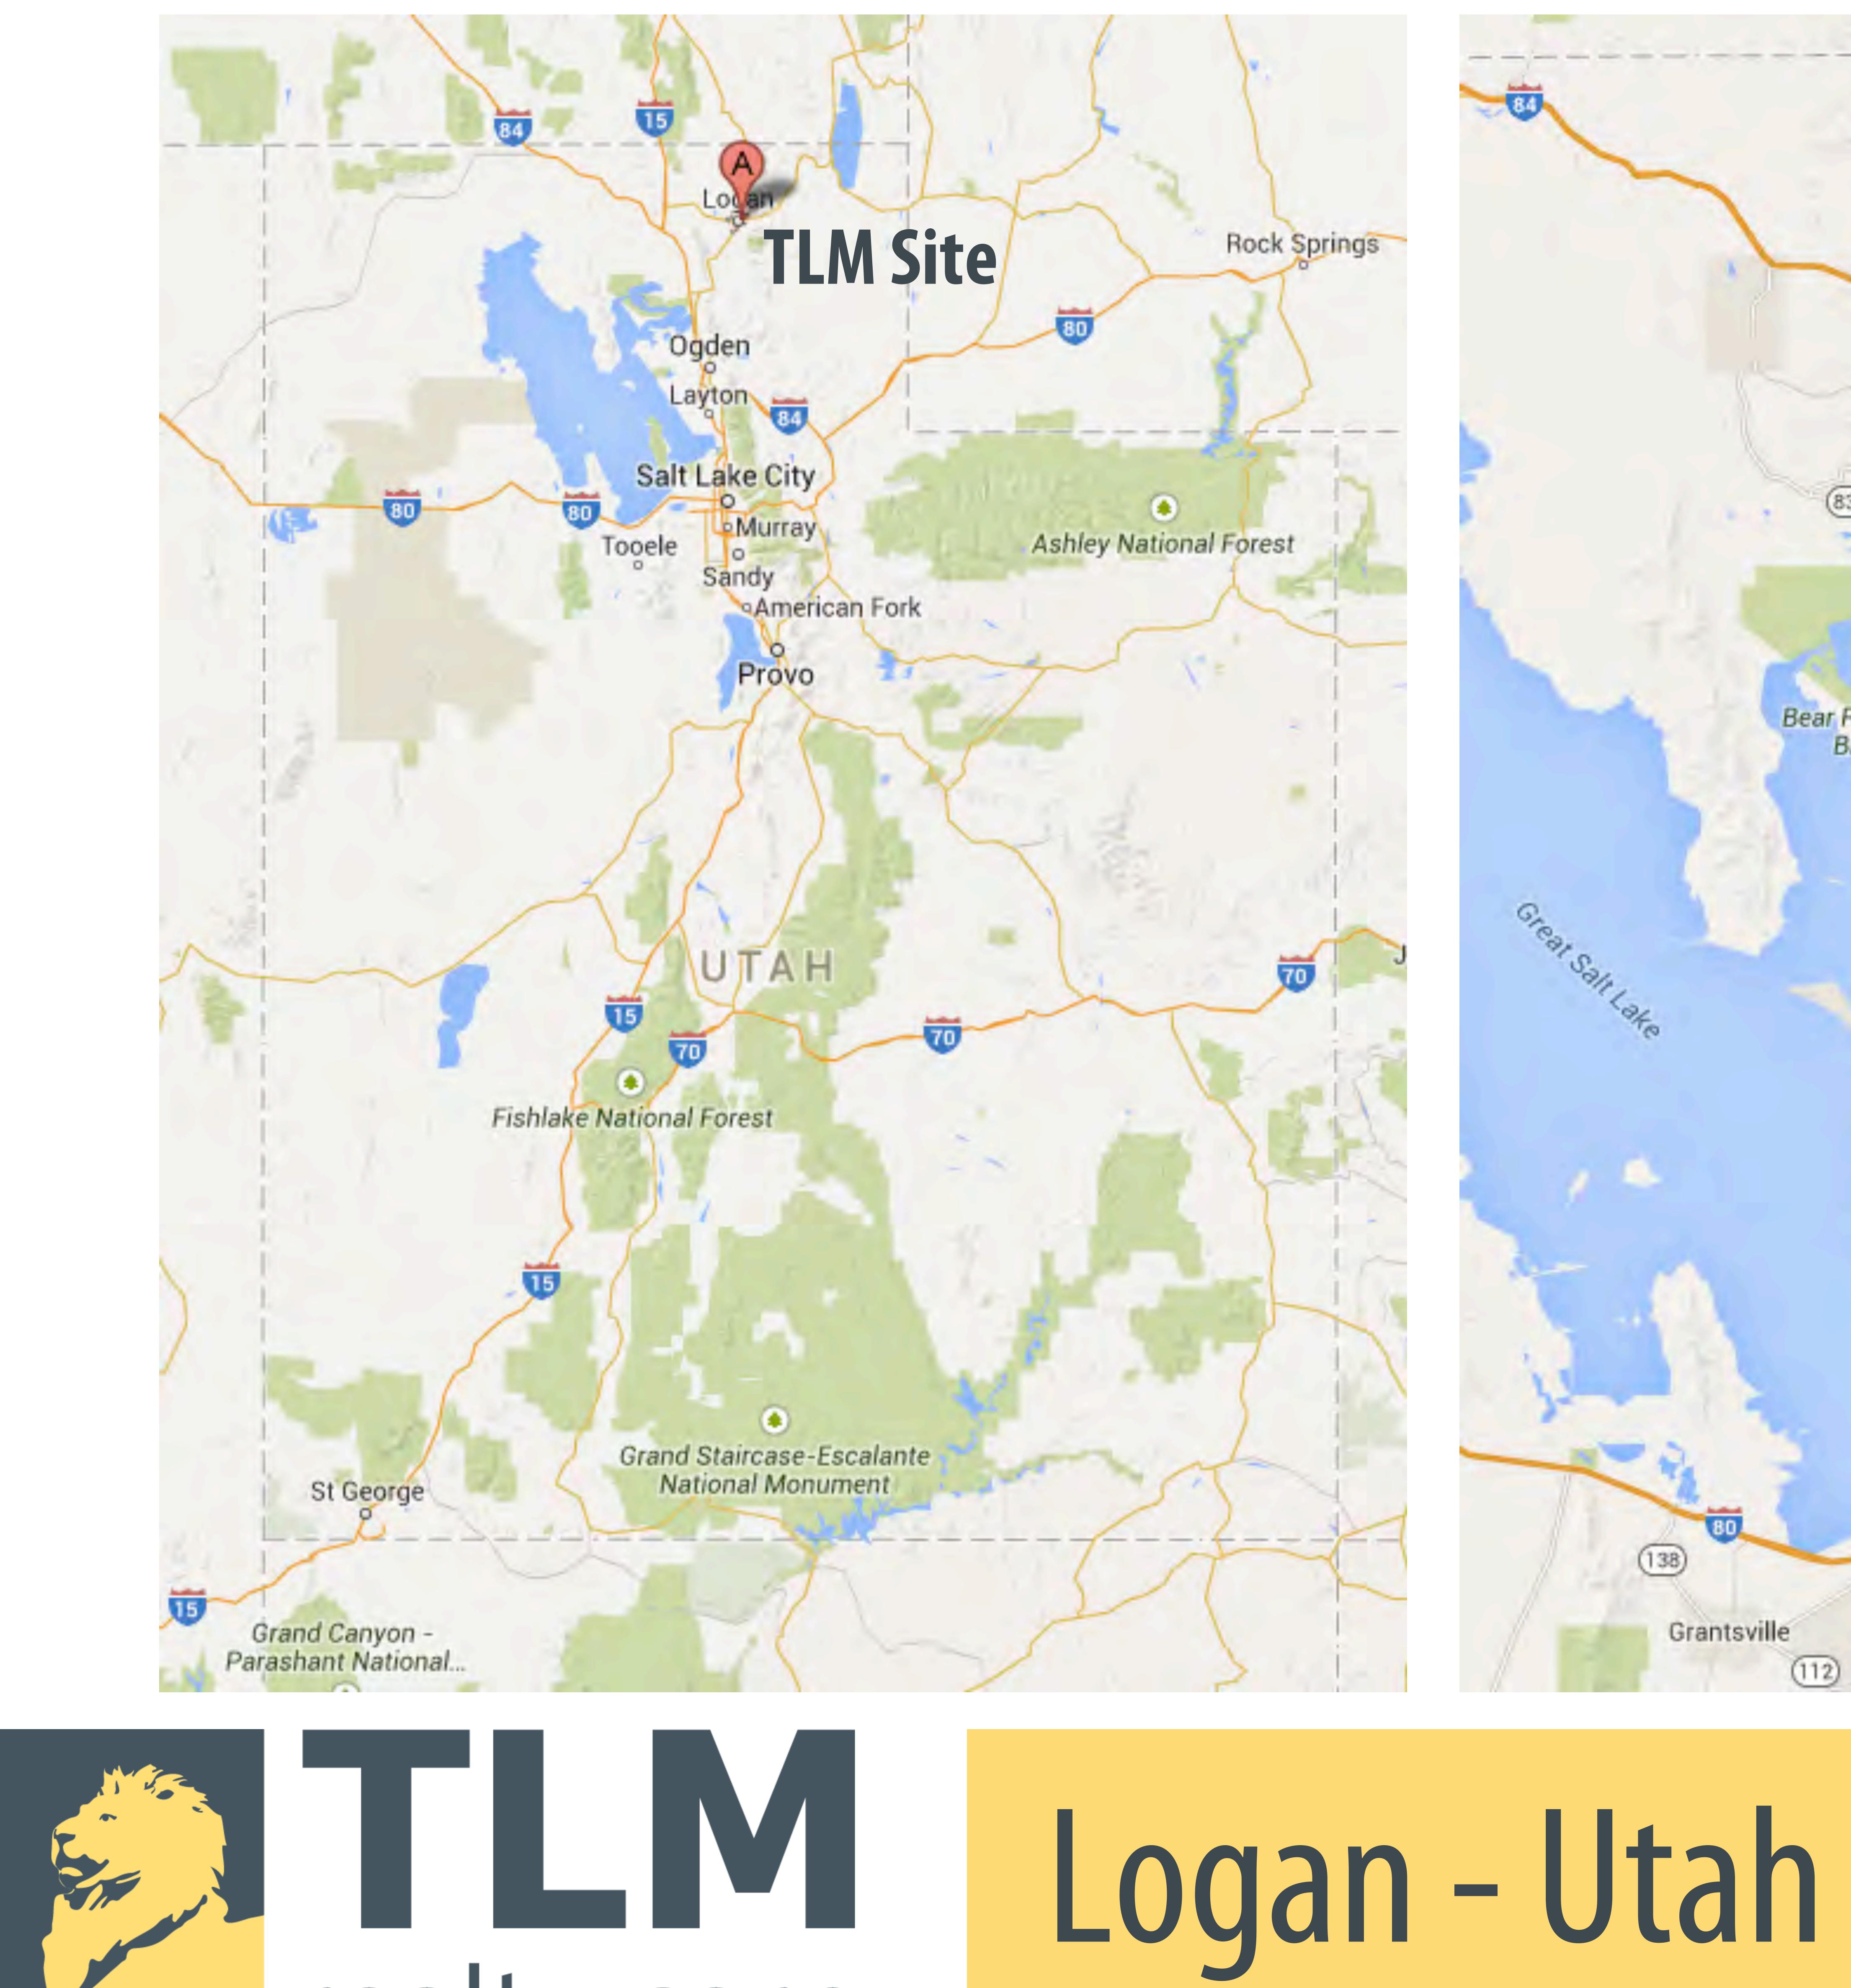

# Location

realty corp

Logan is located in Cache County, Utah. • 45 miles north of Ogden. 80 miles north of Salt Lake

## Location

## **Logan - Utah** realty corp