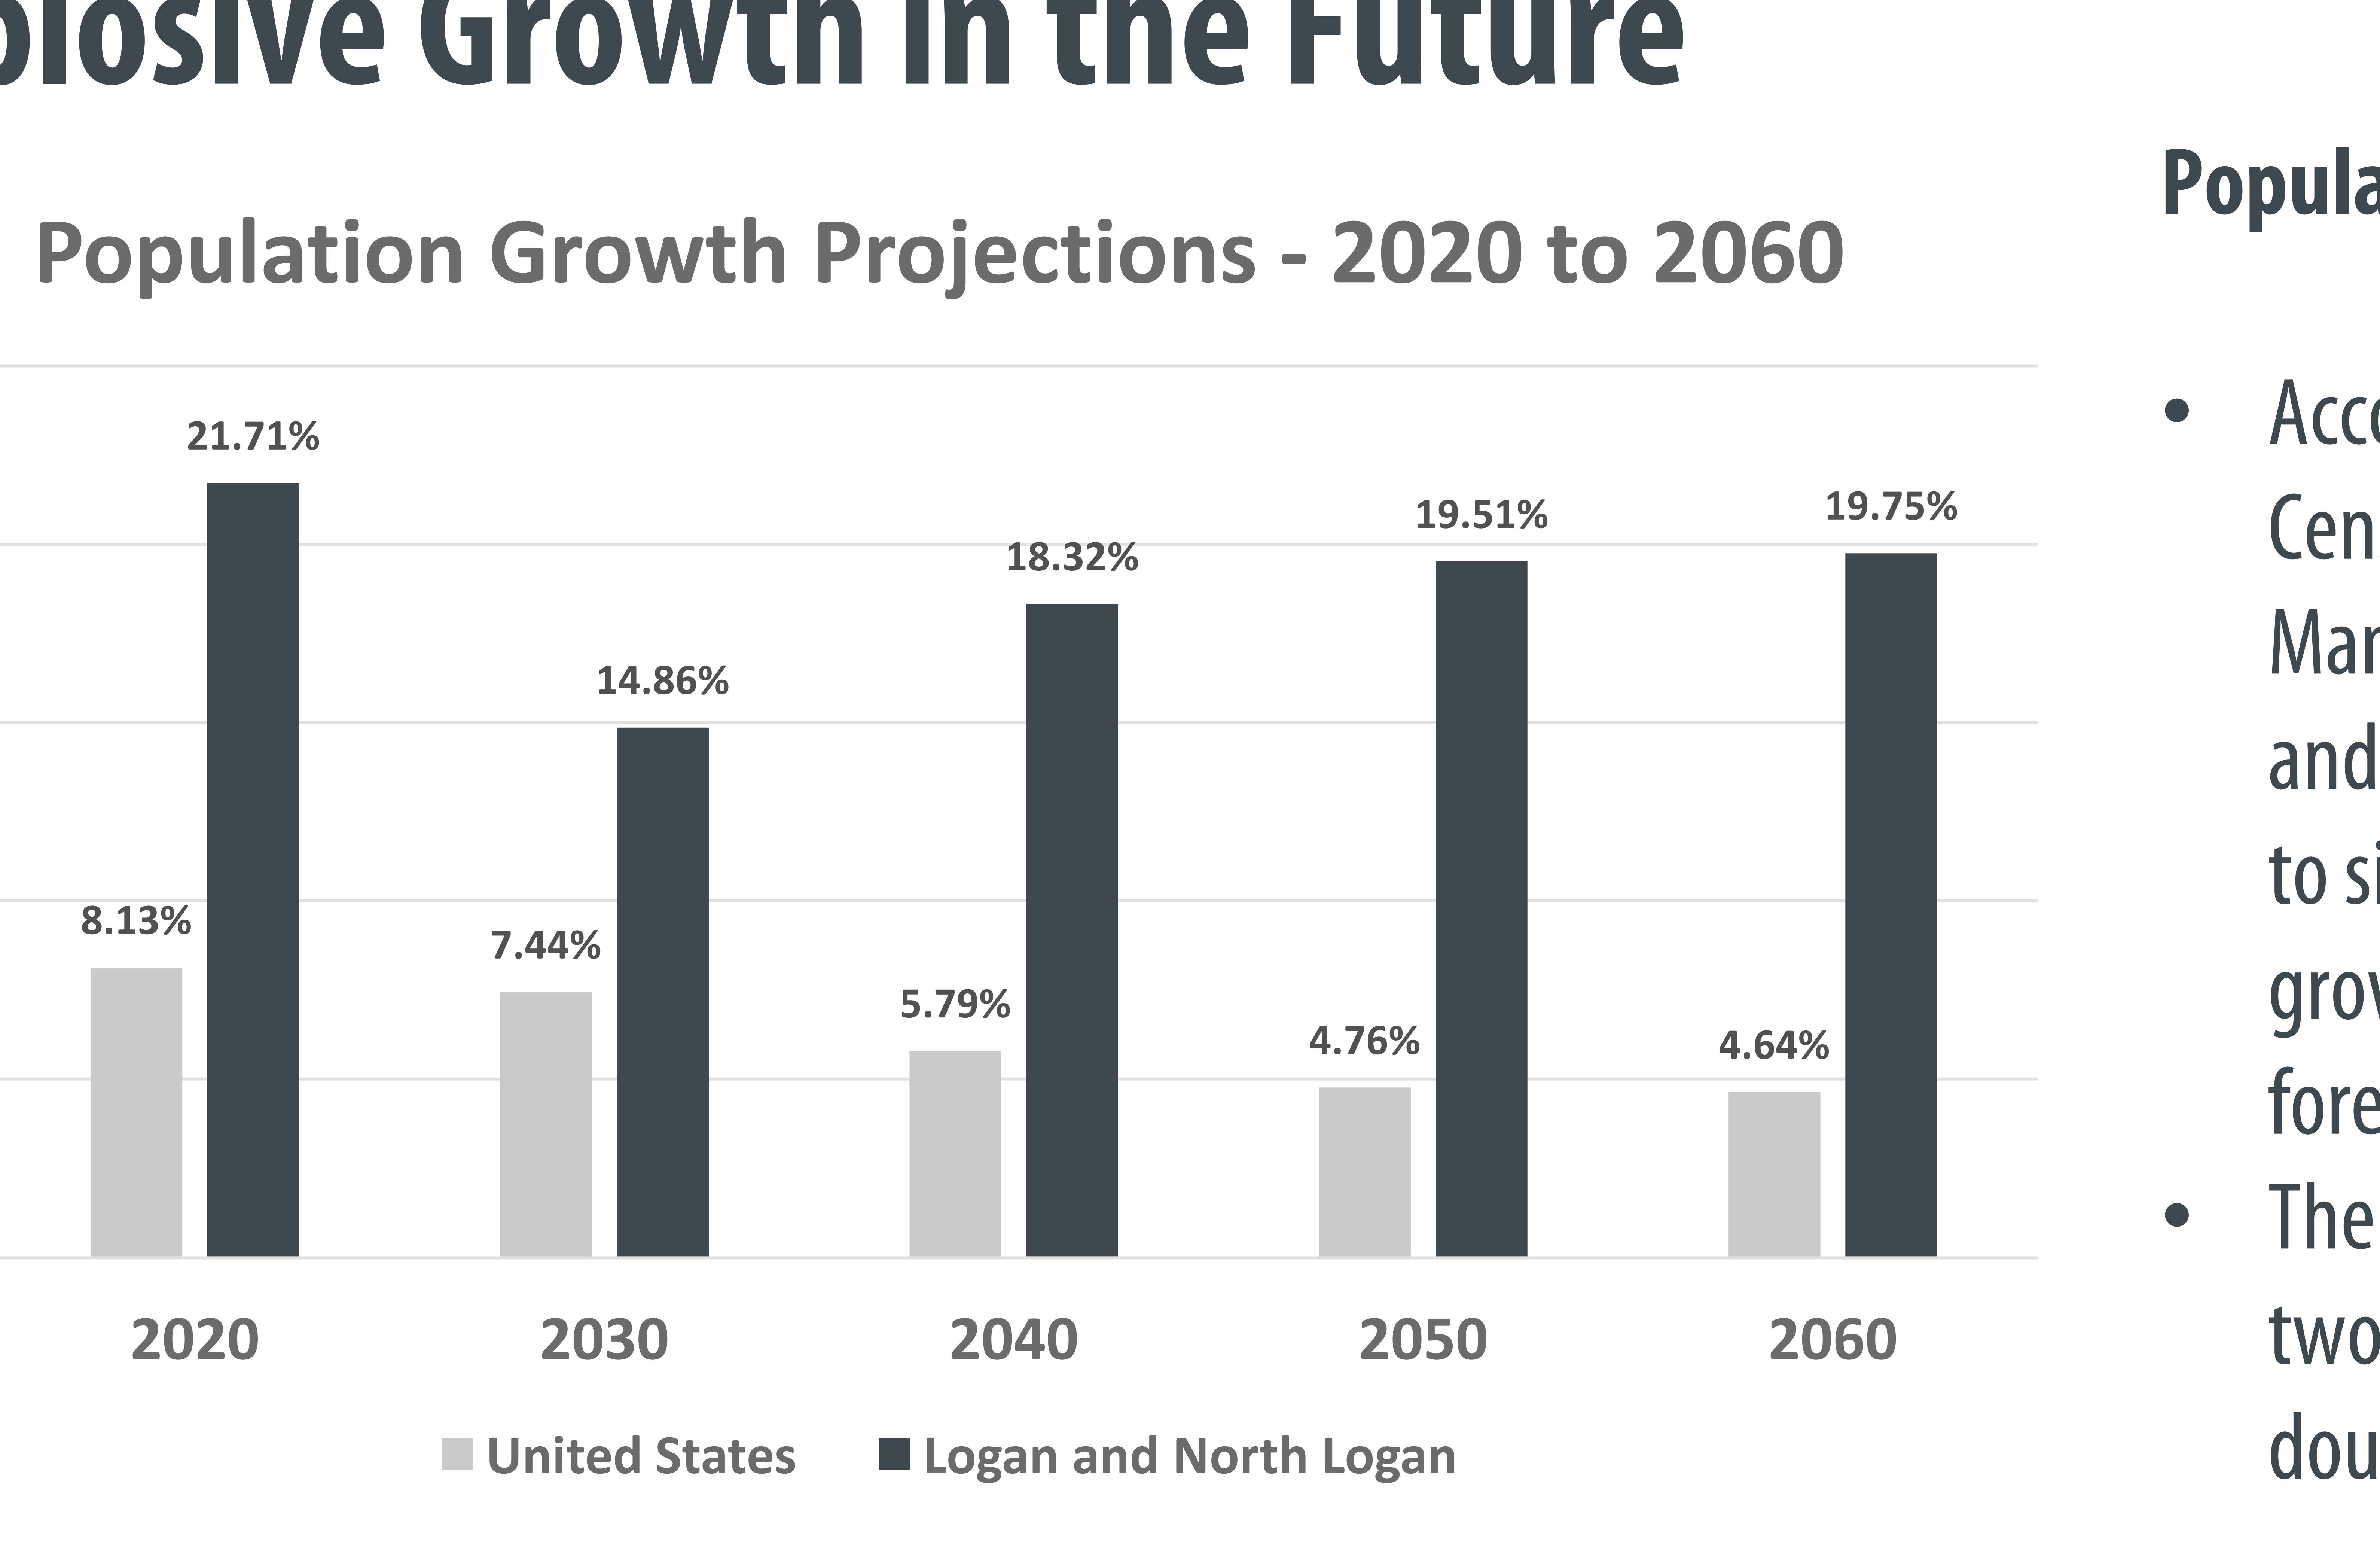

# **Explosive Growth in the Future**

| 25.00% |        |  |
|--------|--------|--|
|        | 21.71% |  |
| 20.00% |        |  |
| 15.00% |        |  |
| 10.00% | 8.13%  |  |
| 5.00%  |        |  |
| 0.00%  |        |  |

2020

## **Population Growth**

According to data from the US Census and Utah Office of Management and Budget, Logan and North Logan are projected to significantly outpace national growth trends for the foreseeable future. • The combined population of the

two towns are projected to double by 2050.