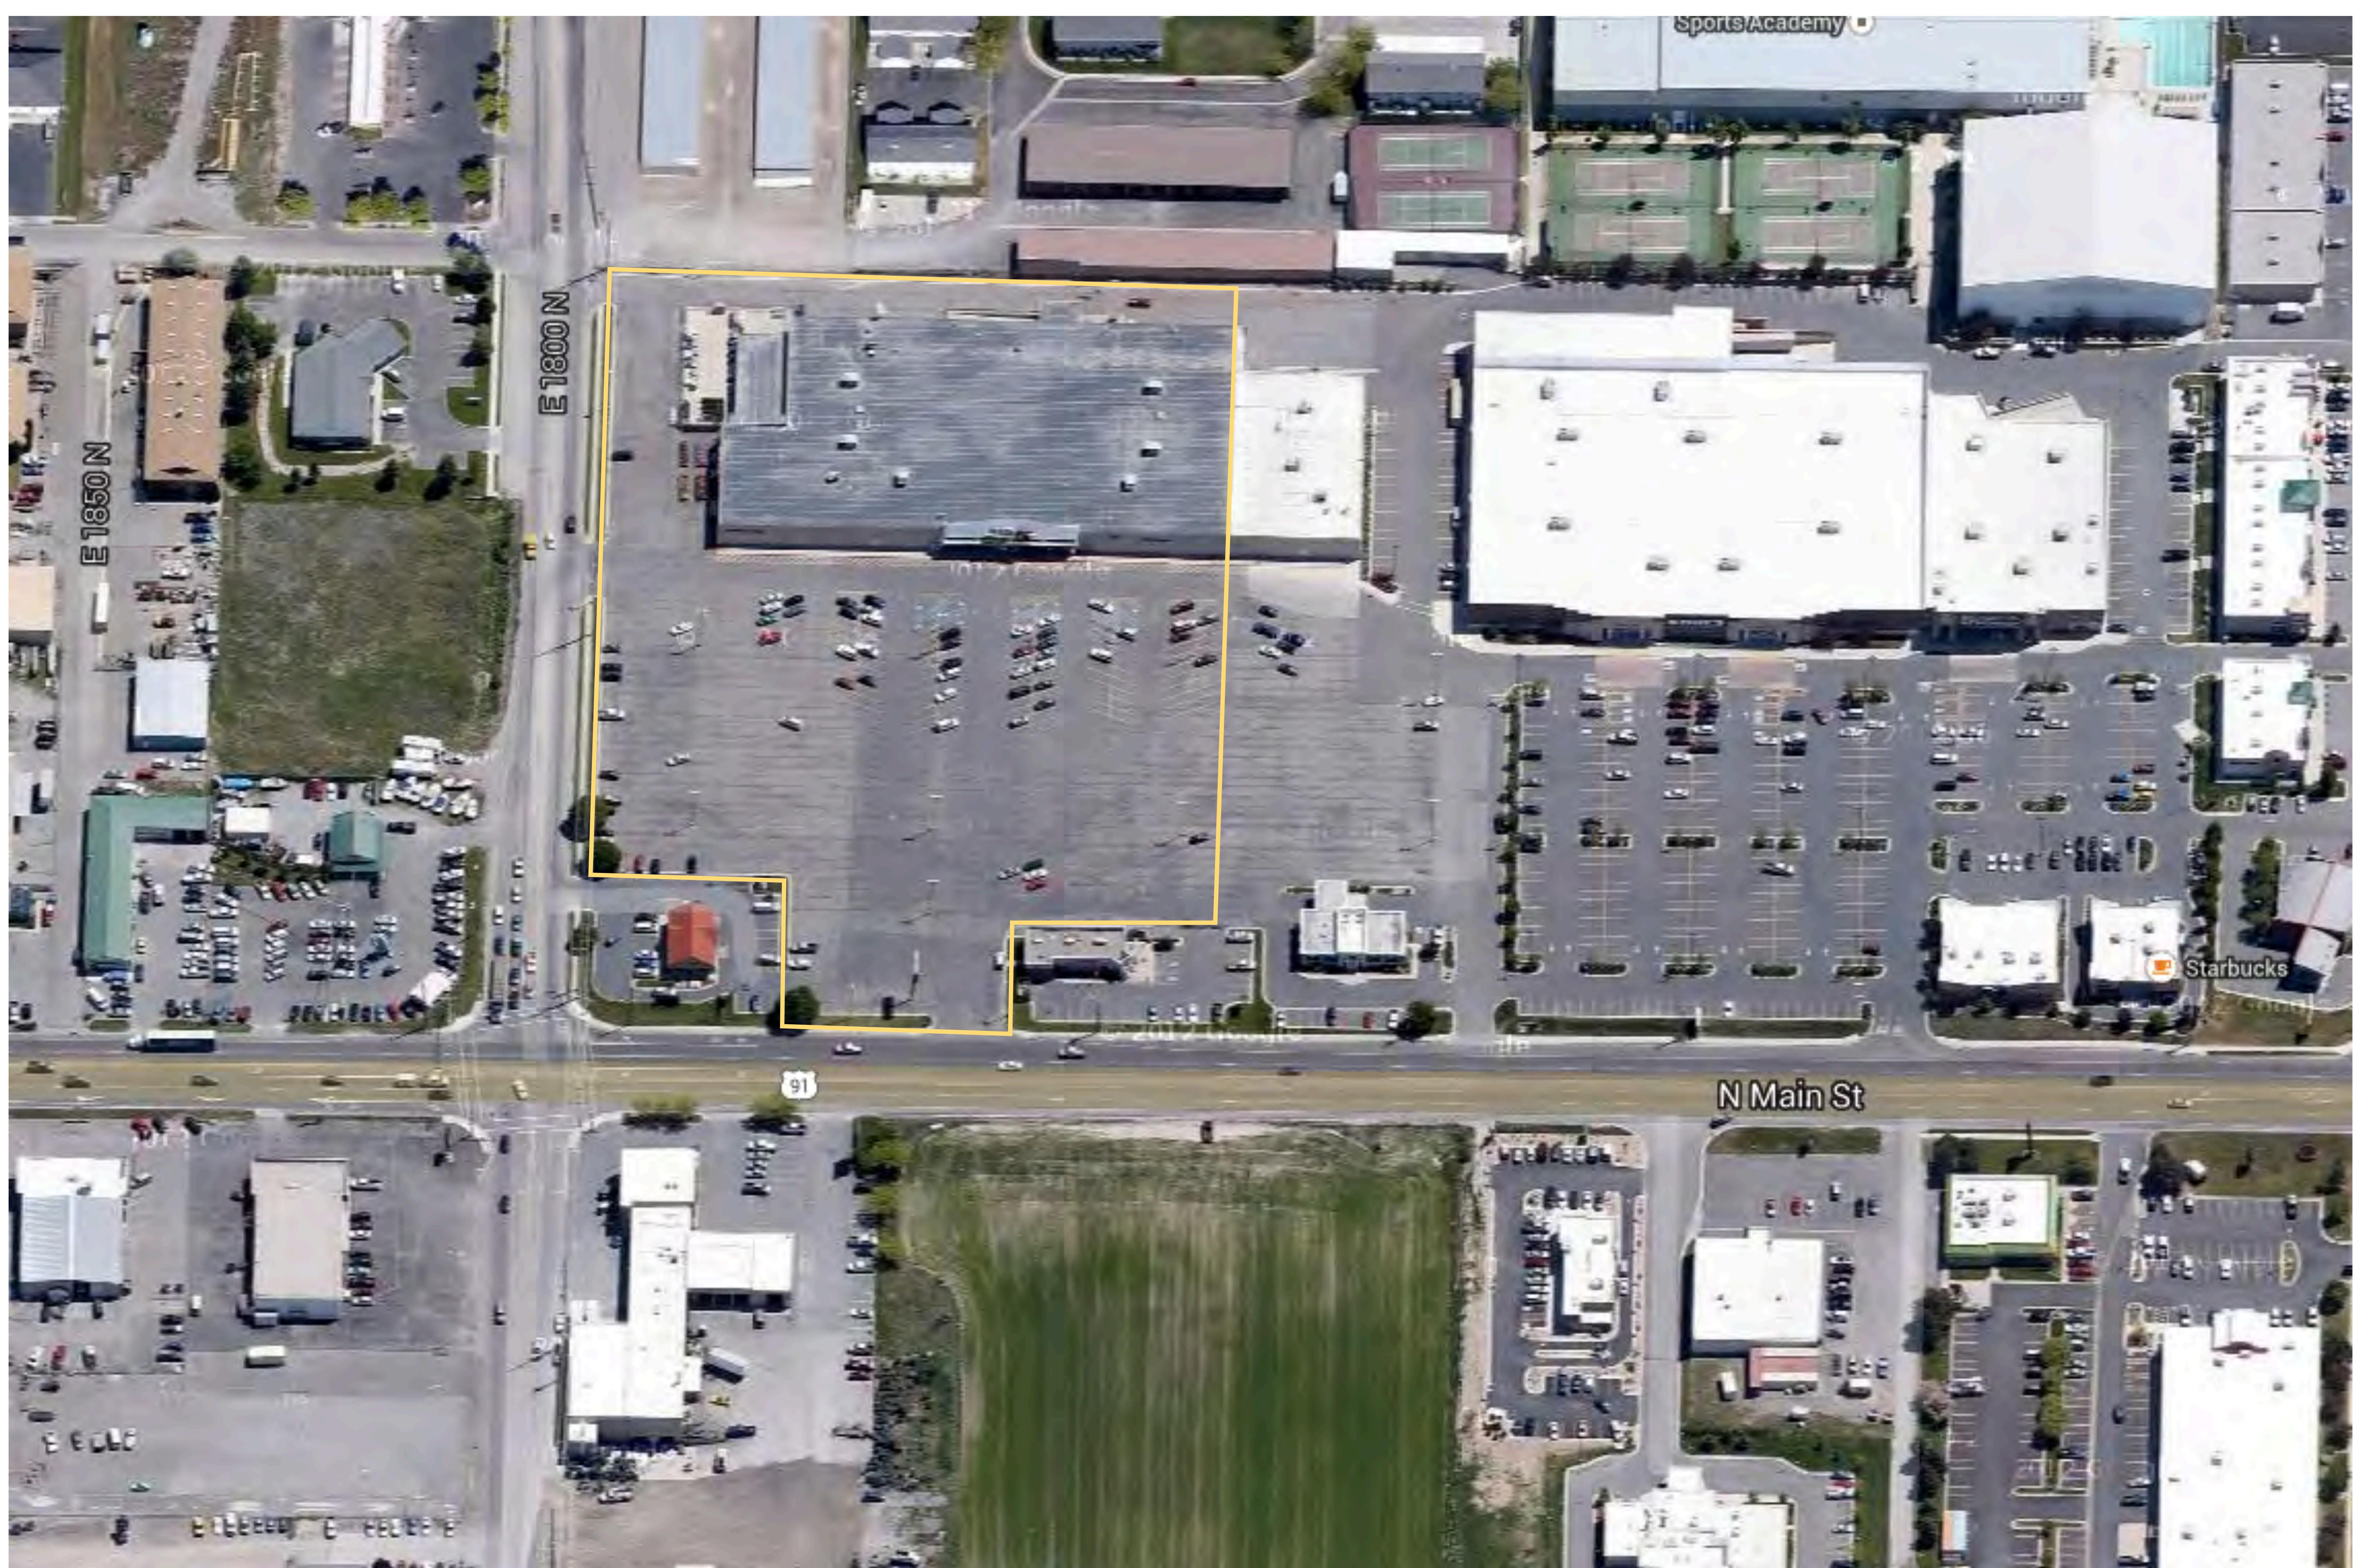

## Key Facts

- 7 acre corner site on Main Street in Logan. • Major commercial strip, just north of Kohl's, Walmart, Cache Valley Mall, Home Depot and
  - more.
- Significant population growth projected for the foreseeable future.
- Logan is the home of Utah State University, with a student enrollment of 17,000.

## 

- on Main Street.
- - Qay.

**Commercial Development is concentrated** 

Property address is 1750 North Main Street. Traffic count on North Main Street in front of shopping center is 28,250 vehicles per