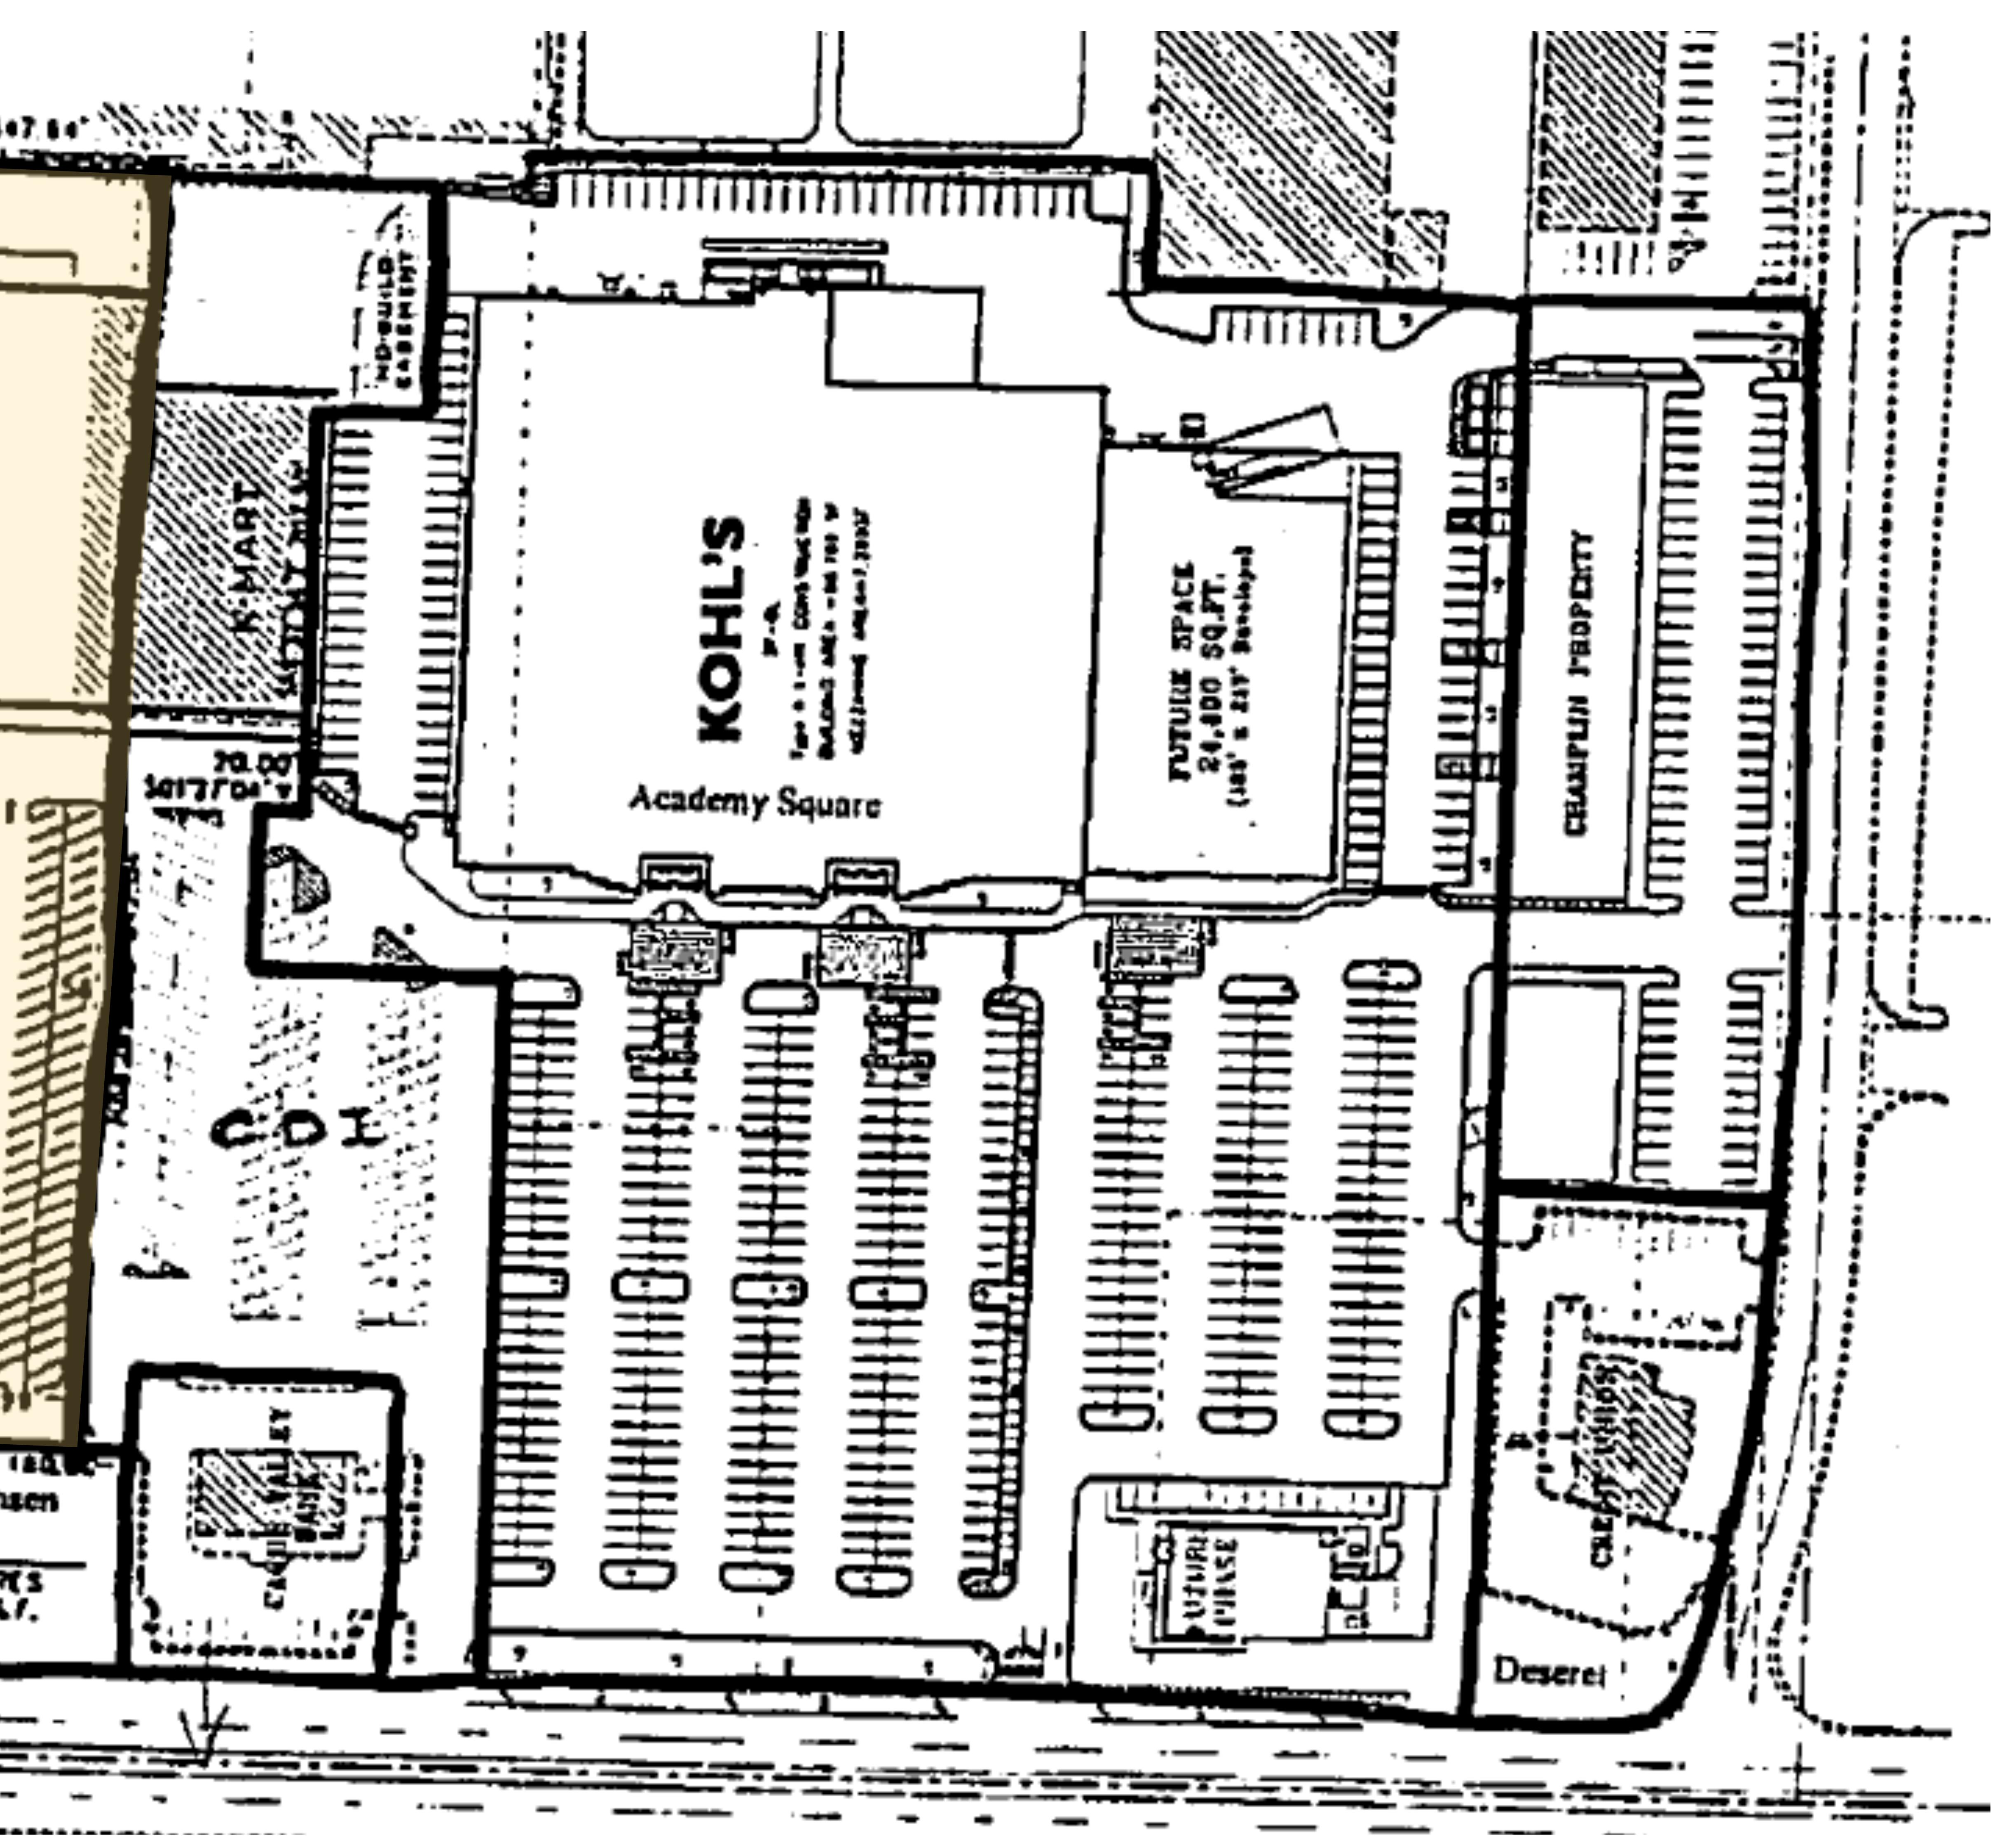

# Property Site Plan

## 114 501"33"W 147 H 111 . . . . . KMART 1.00 ACR13 Logan UT Reality .... . . . . . . . . . . AQL 51 ( )'I E 14100 Ш Reed Hansen 20,733 KF 1730 7141 a () 107() 11.440 17. 7 894 <u>107 60.</u> 120 007 - ----\_\_\_\_ -----