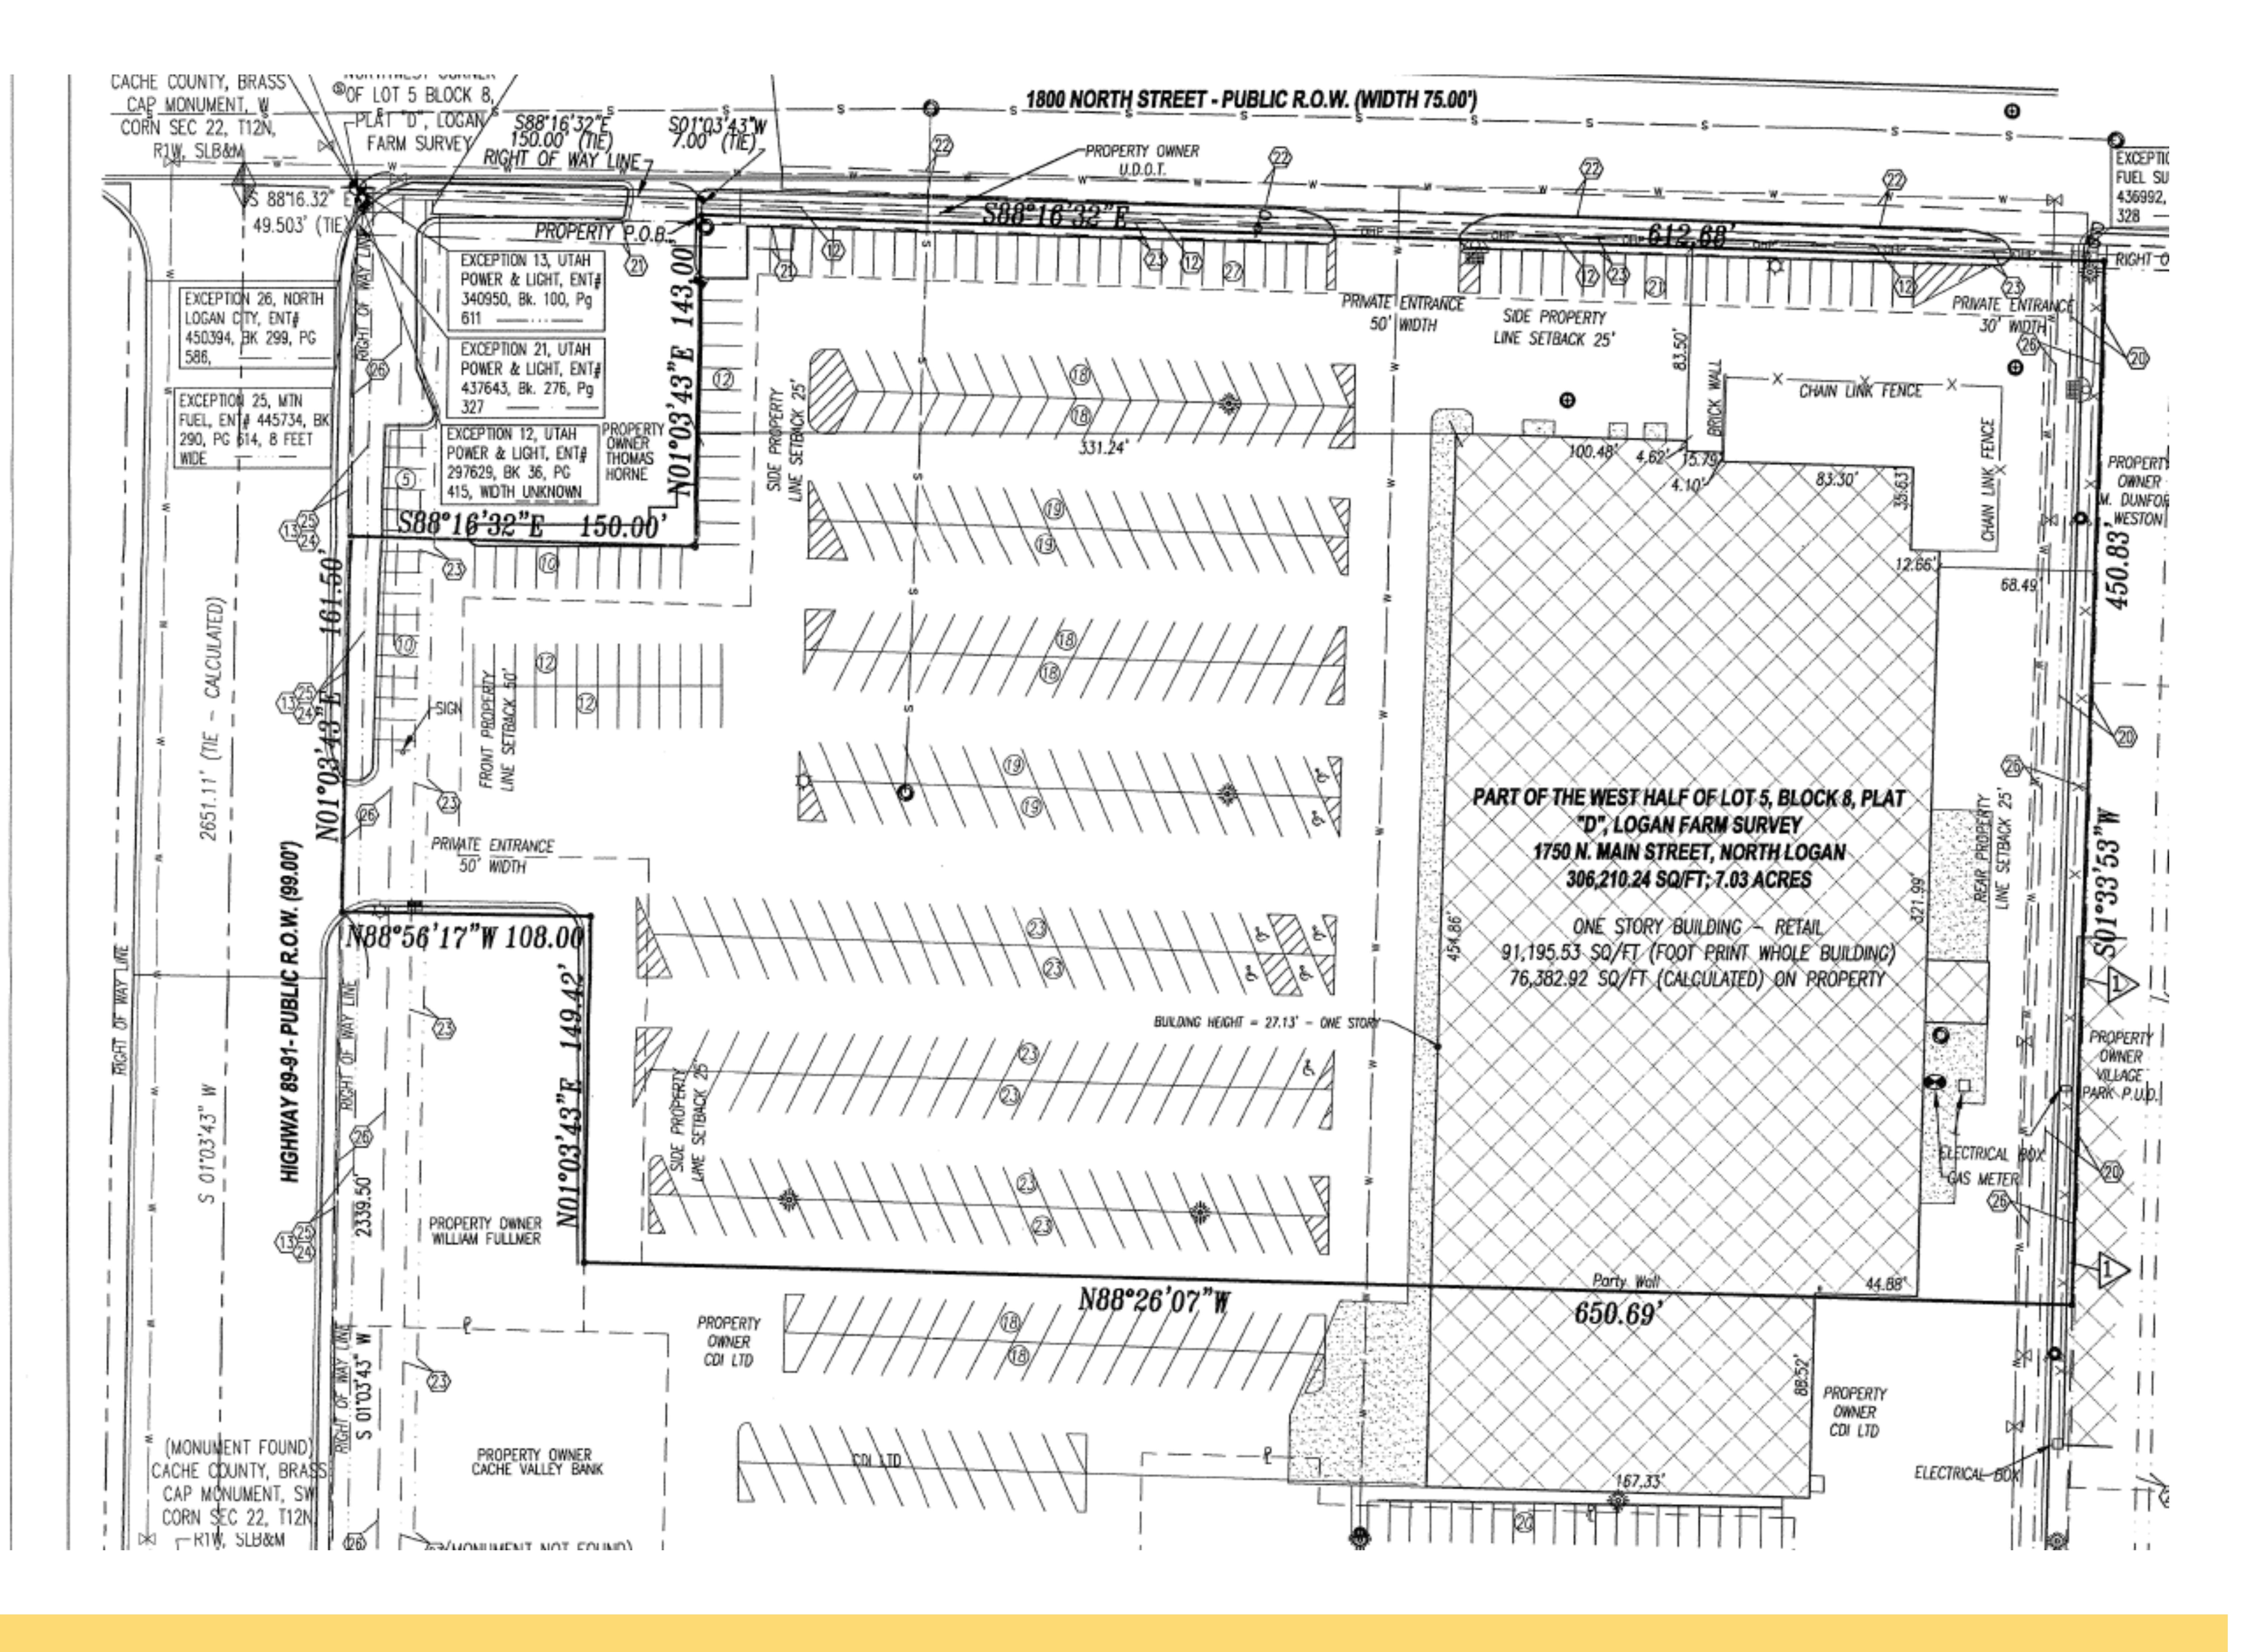

# Property Site Plan

## 114 501"33"W 147 H 111 . . . . . KMART 1.00 ACR13 Logan UT Reality .... . . . . . . . . . . AQL 51 ( )'I E 14100 Ш Reed Hansen 20,733 KF 1730 7141 a () 107() 11.440 17. 7 894 <u>107 60.</u> 120 007 - ----\_\_\_\_ -----