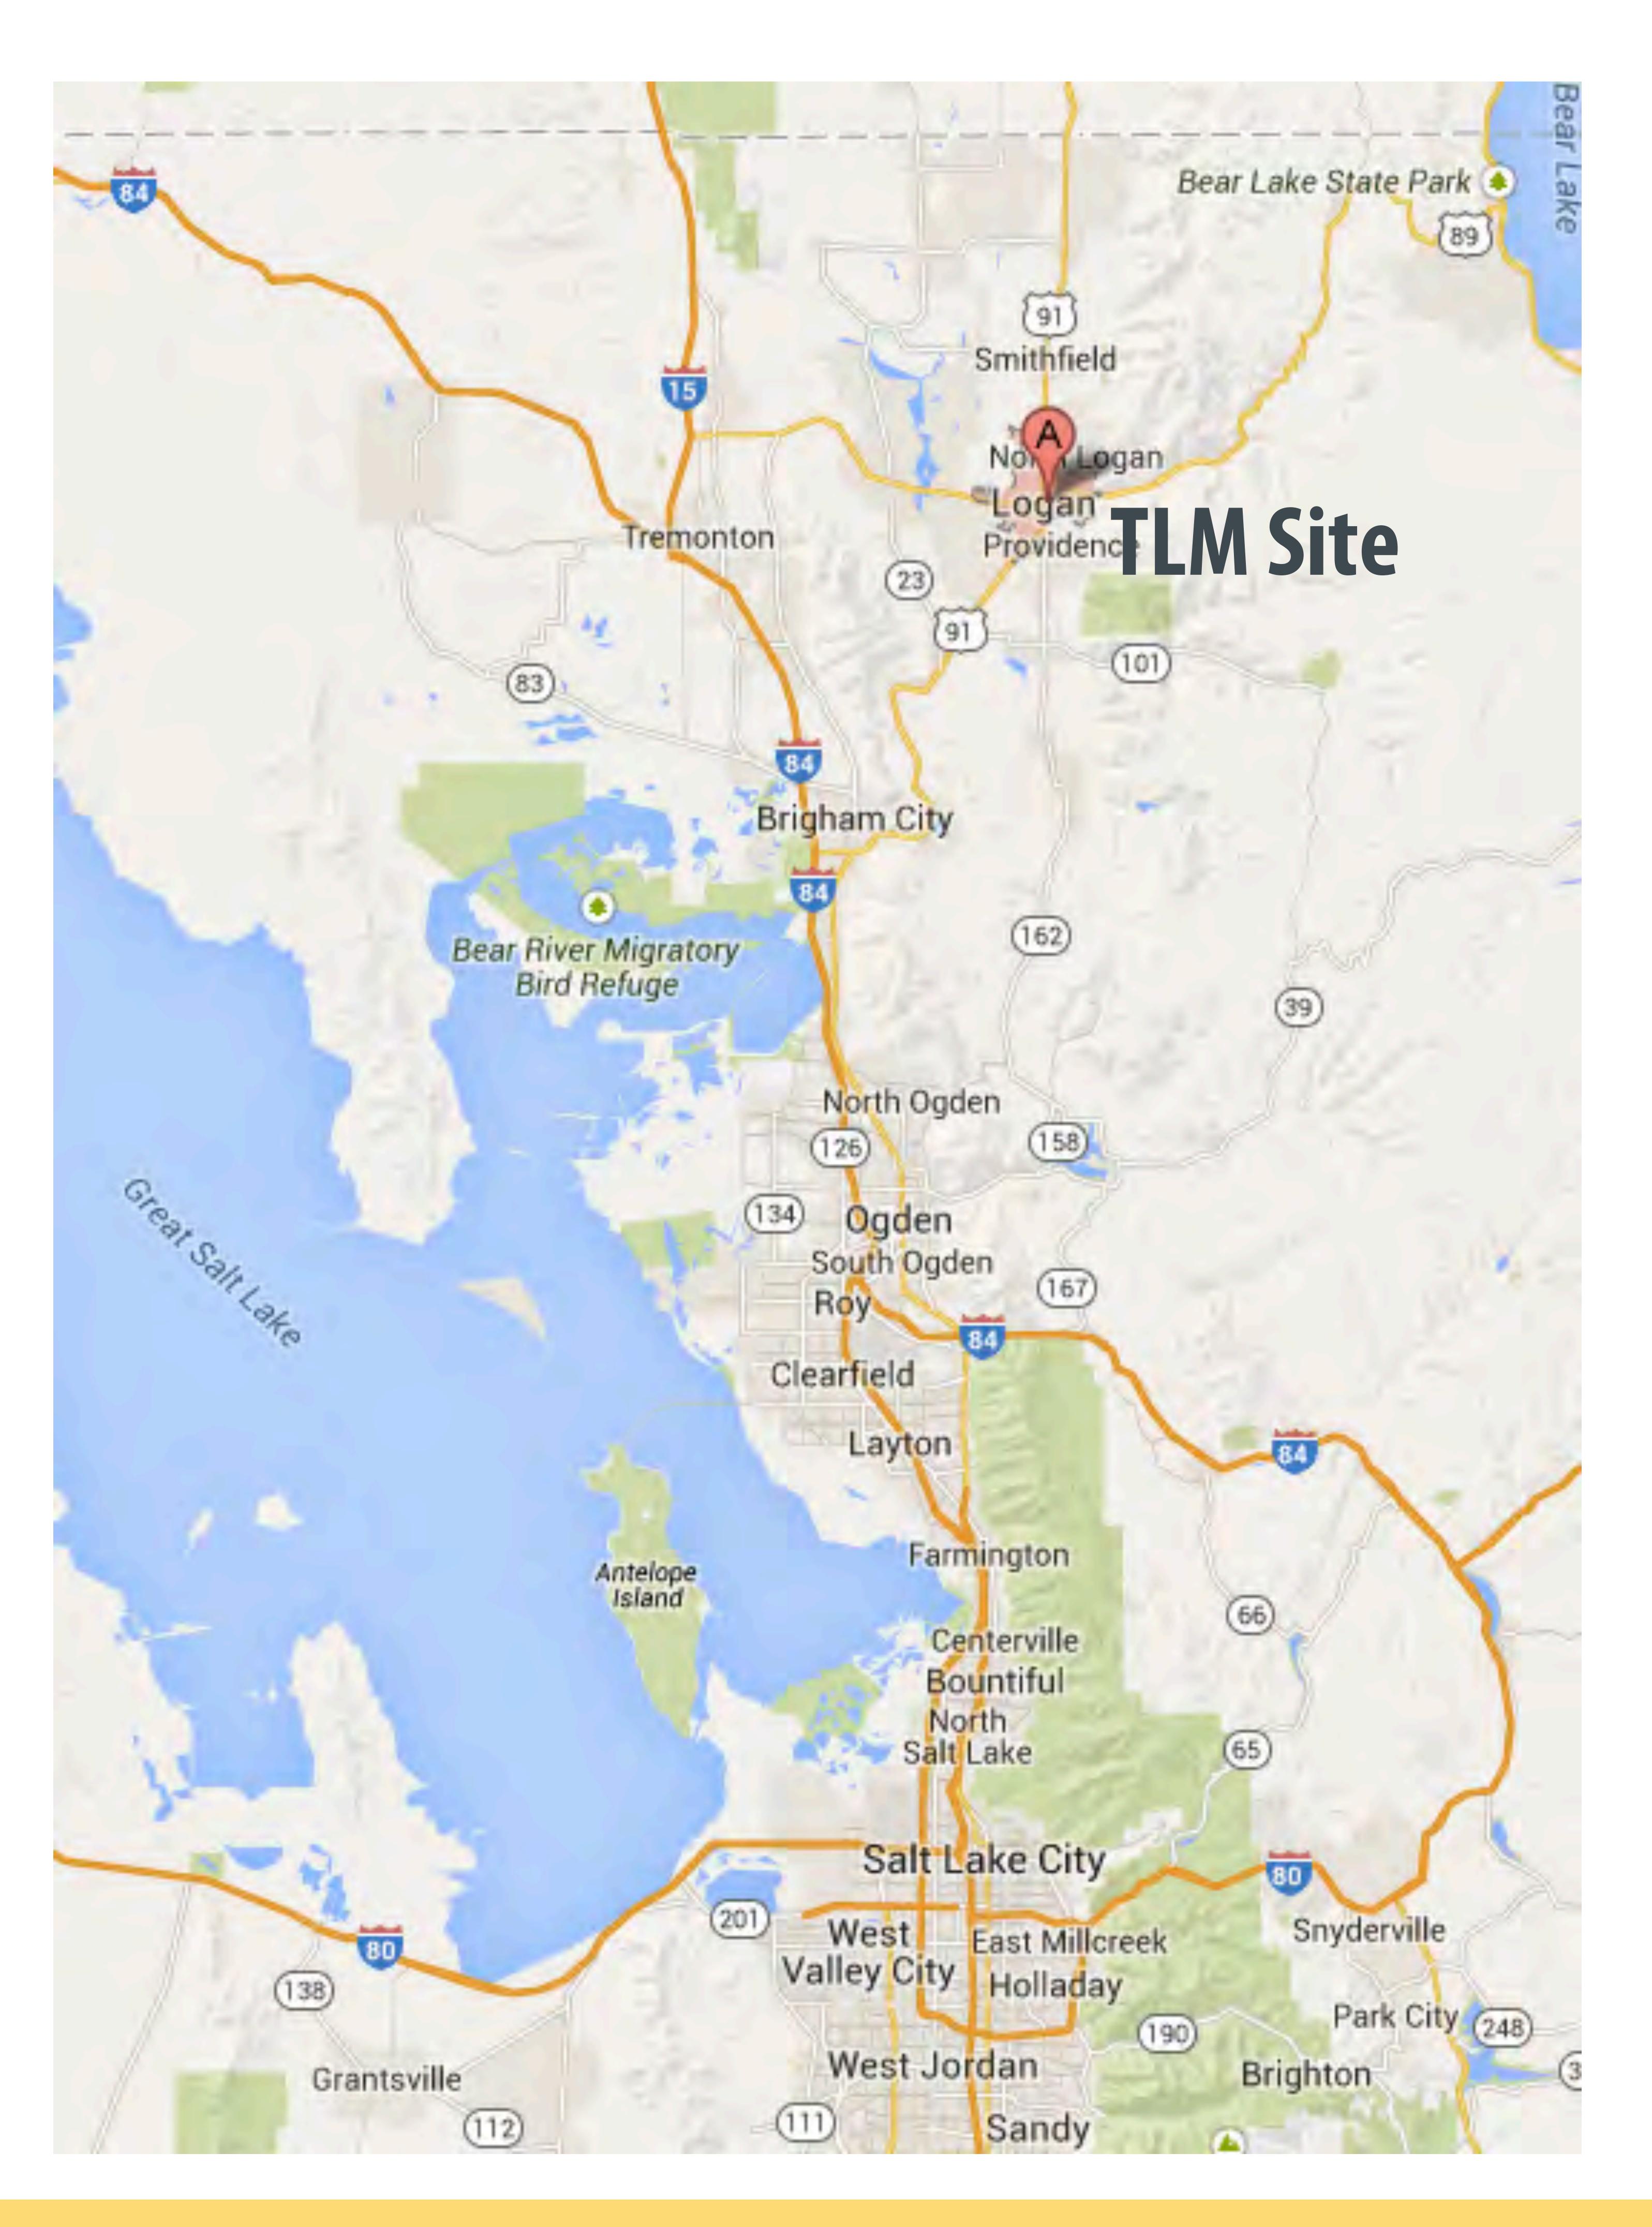

# Location

realty corp

Logan is located in Cache County, Utah. • 45 miles north of Ogden. 80 miles north of Salt Lake

## 

- on Main Street.
- - Qay.

**Commercial Development is concentrated** 

Property address is 1750 North Main Street. Traffic count on North Main Street in front of shopping center is 28,250 vehicles per

• Major retailers and mall are located on North Main Street immediately south of