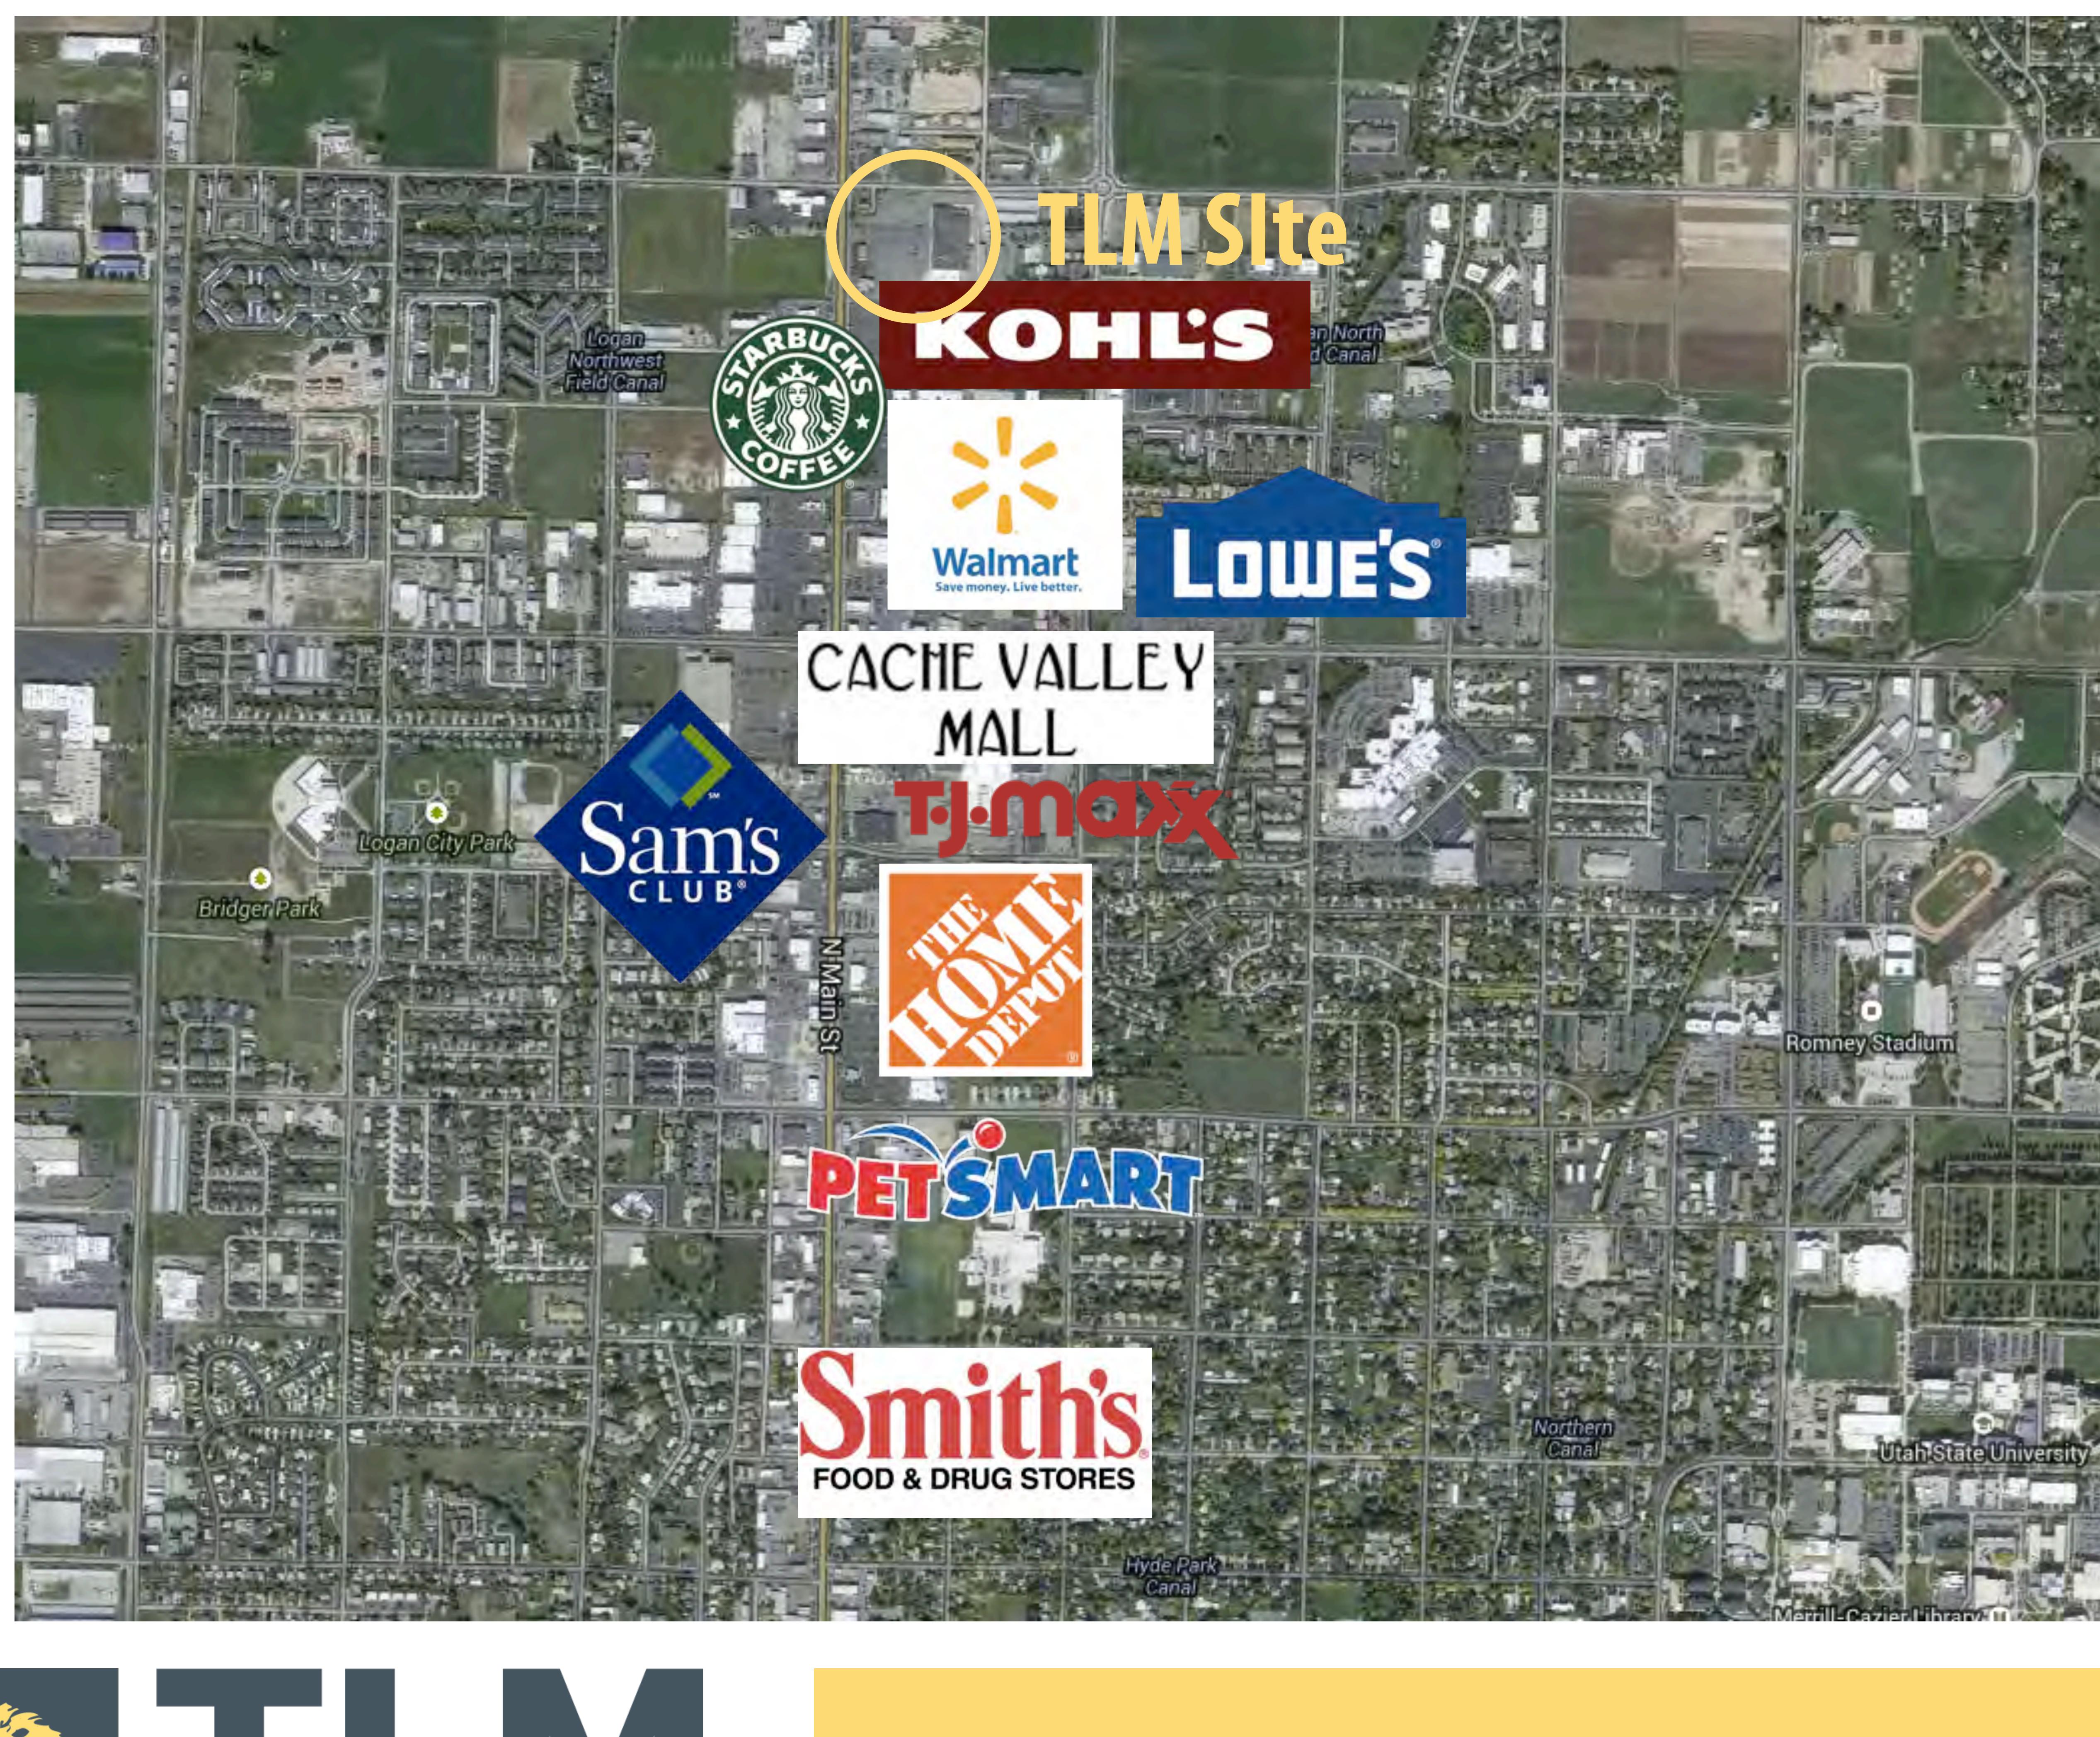

## Key Facts

- 7 acre corner site on Main Street in Logan. • Major commercial strip, just north of Kohl's, Walmart, Cache Valley Mall, Home Depot and
  - more.
- Significant population growth projected for the foreseeable future.
- Logan is the home of Utah State University, with a student enrollment of 17,000.

## 

- on Main Street.
- - Qay.

**Commercial Development is concentrated** 

Property address is 1750 North Main Street. Traffic count on North Main Street in front of shopping center is 28,250 vehicles per

• Major retailers and mall are located on North Main Street immediately south of